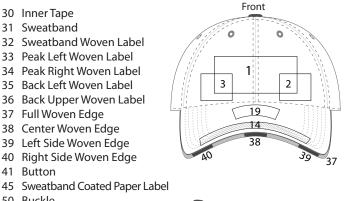

## Locations: (Left or Right is in reference to the Wearer)

| Cat | ions: (Left of Right is in refere |
|-----|-----------------------------------|
| 1   | Front Center                      |
| 2   | Front Left                        |
| 3   | Front Right                       |
| 4   | Left Side                         |
| 5   | Left Side/Back                    |
| 6   | Right Side                        |
| 7   | Right Side/Back                   |
| 8   | Back Lower Left                   |
| 9   | Back Lower Right                  |
| 10  | Back Center Straight              |
| 11  | Back Center Arched                |
| 12  | Back Strap                        |
| 13  | Back Center for Fitted Caps       |
| 14  | Peak Front Center                 |
| 15  | Peak Left                         |
| 16  | Peak Left Corner                  |
| 17  | Peak Right                        |
| 18  | Peak Right Corner                 |
|     |                                   |

30 Inner Tape 31 Sweatband 32 Sweatband Woven Label 33 Peak Left Woven Label 34 Peak Right Woven Label 35 Back Left Woven Label 36 Back Upper Woven Label 37 Full Woven Edge 38 Center Woven Edge 39 Left Side Woven Edge 40 Right Side Woven Edge 41 Button