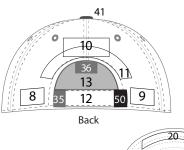

30 Inner Tape 31 Sweatband 32 Sweatband Woven Label 33 Peak Left Woven Label 34 Peak Right Woven Label 35 Back Left Woven Label 36 Back Upper Woven Label 37 Full Woven Edge 38 Center Woven Edge 39 Left Side Woven Edge 40 Right Side Woven Edge 41 Button

Wearer's Right

**£18** 

Underneath 30 0

50 Buckle

Underpeak Left **Underpeak Right** 

23 Underpeak Back Center

Peak Back Center **Underpeak Front Center** 

19