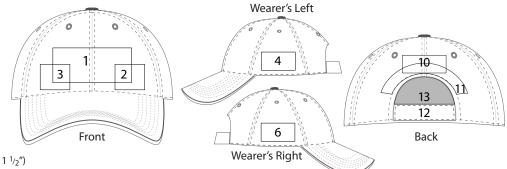

Locations: (Left or Right is in reference to the Wearer)
(Approximate Location Size - Width x Height)

- 1 Front Center (12.7cm x 5.7cm or 5" x 2 1/4")
- 2 Front Left  $(7 \text{cm x } 5.7 \text{cm or } 2 \frac{3}{4} \text{" x } 2 \frac{1}{4} \text{"})$
- 3 Front Right (7cm x 5.7cm or 2  $^{3}/_{4}$ " x 2  $^{1}/_{4}$ ")
- 4 Left Side (7cm x 5.1cm or 2 3/4" x 2")
- 6 Right Side (7cm x 5.1cm or 2 3/4" x 2")
- 10 Back Center Straight  $(7 cm x 3.8 cm \text{ or } 2 \frac{3}{4} x 1 \frac{1}{2})$
- 11 Back Center Arched  $(9.5 \text{cm } \times 3.8 \text{cm or } 3.4'' \times 1.1/2'')$
- 12 Back Strap (6.4cm x 1.3cm or 2 <sup>1</sup>/<sub>2</sub>" x <sup>1</sup>/<sub>2</sub>")
- \*13 Back Center for Fitted Caps  $(9.5 cm \times 3.8 cm \text{ or } 3.4 \times 1.1 / 2)$