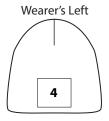

Locations: (Left or Right is in reference to the Wearer)
(Approximate Location Size - Width x Height)

- 1 Front Center  $(11 \text{cm x } 7 \text{cm or } 4.5/_{16}" \text{ x } 2.3/_4")$
- 2 Front Left  $(8 cm x 6 cm or 3 \frac{1}{8} x 2 \frac{3}{8})$
- 3 Front Right (8 cm x 6cm or 3 1/8" x 2 3/8")
- 4 Left Side  $(8 cm x 6 cm or 3 \frac{1}{8} " x 2 \frac{3}{8}")$
- 6 Right Side (8 cm x 6cm or 3 1/8" x 2 3/8")
- 13 Back Center  $(11 \text{cm x } 7 \text{cm or 4 } \frac{5}{16} \text{" x 2 } \frac{3}{4} \text{"})$