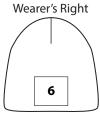

Locations: (Left or Right is in reference to the Wearer)
(Approximate Location Size - Width x Height)

- 1 Front Center  $(11 \text{cm x } 7 \text{cm or } 4.5/_{16}" \text{ x } 2.3/_4")$
- 2 Front Left  $(8 cm x 6 cm or 3 \frac{1}{8} x 2 \frac{3}{8})$
- 3 Front Right (8 cm x 6cm or 3 1/8" x 2 3/8")
- 4 Left Side  $(8 cm x 6 cm or 3 \frac{1}{8} " x 2 \frac{3}{8}")$
- 6 Right Side (8 cm x 6cm or 3 1/8" x 2 3/8")
- 13 Back Center  $(11 \text{cm x } 7 \text{cm or 4 } \frac{5}{16} \text{" x 2 } \frac{3}{4} \text{"})$