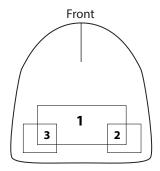

Locations: (Left or Right is in reference to the Wearer)
(Approximate Location Size - Width x Height)

- 1 Front Center  $(11 \text{cm x } 7 \text{cm or } 4.5/_{16}" \text{ x } 2.3/_4")$
- 2 Front Left  $(8 cm x 6 cm or 3 \frac{1}{8} x 2 \frac{3}{8})$
- 3 Front Right (8 cm x 6cm or 3 1/8" x 2 3/8")
- 4 Left Side  $(8 cm x 6 cm or 3 \frac{1}{8} " x 2 \frac{3}{8}")$
- 6 Right Side (8 cm x 6cm or 3 1/8" x 2 3/8")
- 13 Back Center  $(11 \text{cm x } 7 \text{cm or 4 } \frac{5}{16} \text{" x 2 } \frac{3}{4} \text{"})$