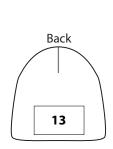

Locations: (Left or Right is in reference to the Wearer)
(Approximate Location Size - Width x Height)

- 1 Front Center  $(11 \text{cm x } 7 \text{cm or } 4.5/_{16}" \text{ x } 2.3/_4")$
- 2 Front Left  $(8 cm x 6 cm or 3 \frac{1}{8} x 2 \frac{3}{8})$
- 3 Front Right (8 cm x 6cm or 3 1/8" x 2 3/8")
- 4 Left Side  $(8 cm x 6 cm or 3 \frac{1}{8} " x 2 \frac{3}{8}")$
- 6 Right Side (8 cm x 6cm or 3 1/8" x 2 3/8")
- 13 Back Center  $(11 \text{cm x } 7 \text{cm or 4 } \frac{5}{16} \text{" x 2 } \frac{3}{4} \text{"})$